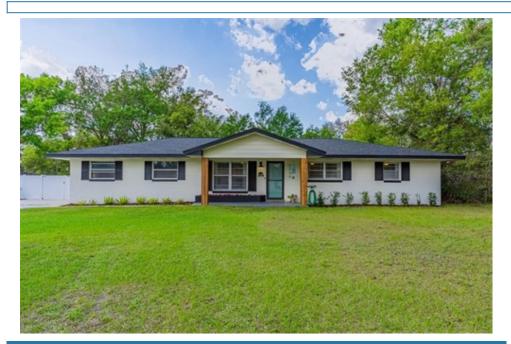

## 2240 Pennsylvania Ave, Oviedo, FL 32765

Beds: 3 | Baths: 2 Full MLS #: 06096150

Single Family  $\,|\,$  1,521 ft<sup>2</sup>  $\,|\,$  Lot: 14,810 ft<sup>2</sup>

Rachel Ruffing (321) 377-4810 Rachel@RachelRuffing.com

**Property Pros** 141 E Irlo Bronson Memorial Hwy St Cloud, FL 34769 (407) 879-7591

Welcome home to 2240 Pennsylvania Ave located in the highly sought after city of Oviedo. This ranch style 3/2 home sits in a NO HOA community on an 1/3 of an acre lot. Totally renovated home. Some of the highlights include, New Roof, All new Stainless Steel appliances, replumbed, luxury vinyl plank flooring throughout, subway tiles in bathroom, barn doors, custom shiplap fireplace, new driveway, brand new septic tank, new vinyl fence with 10ft gate, brand new a/c and a bonus storage shed. Enjoy all the small town feel while being close enough to all the big city amenities. Minutes to area theme parks, University of Central Florida, and Orlando International Airport. Come see today.